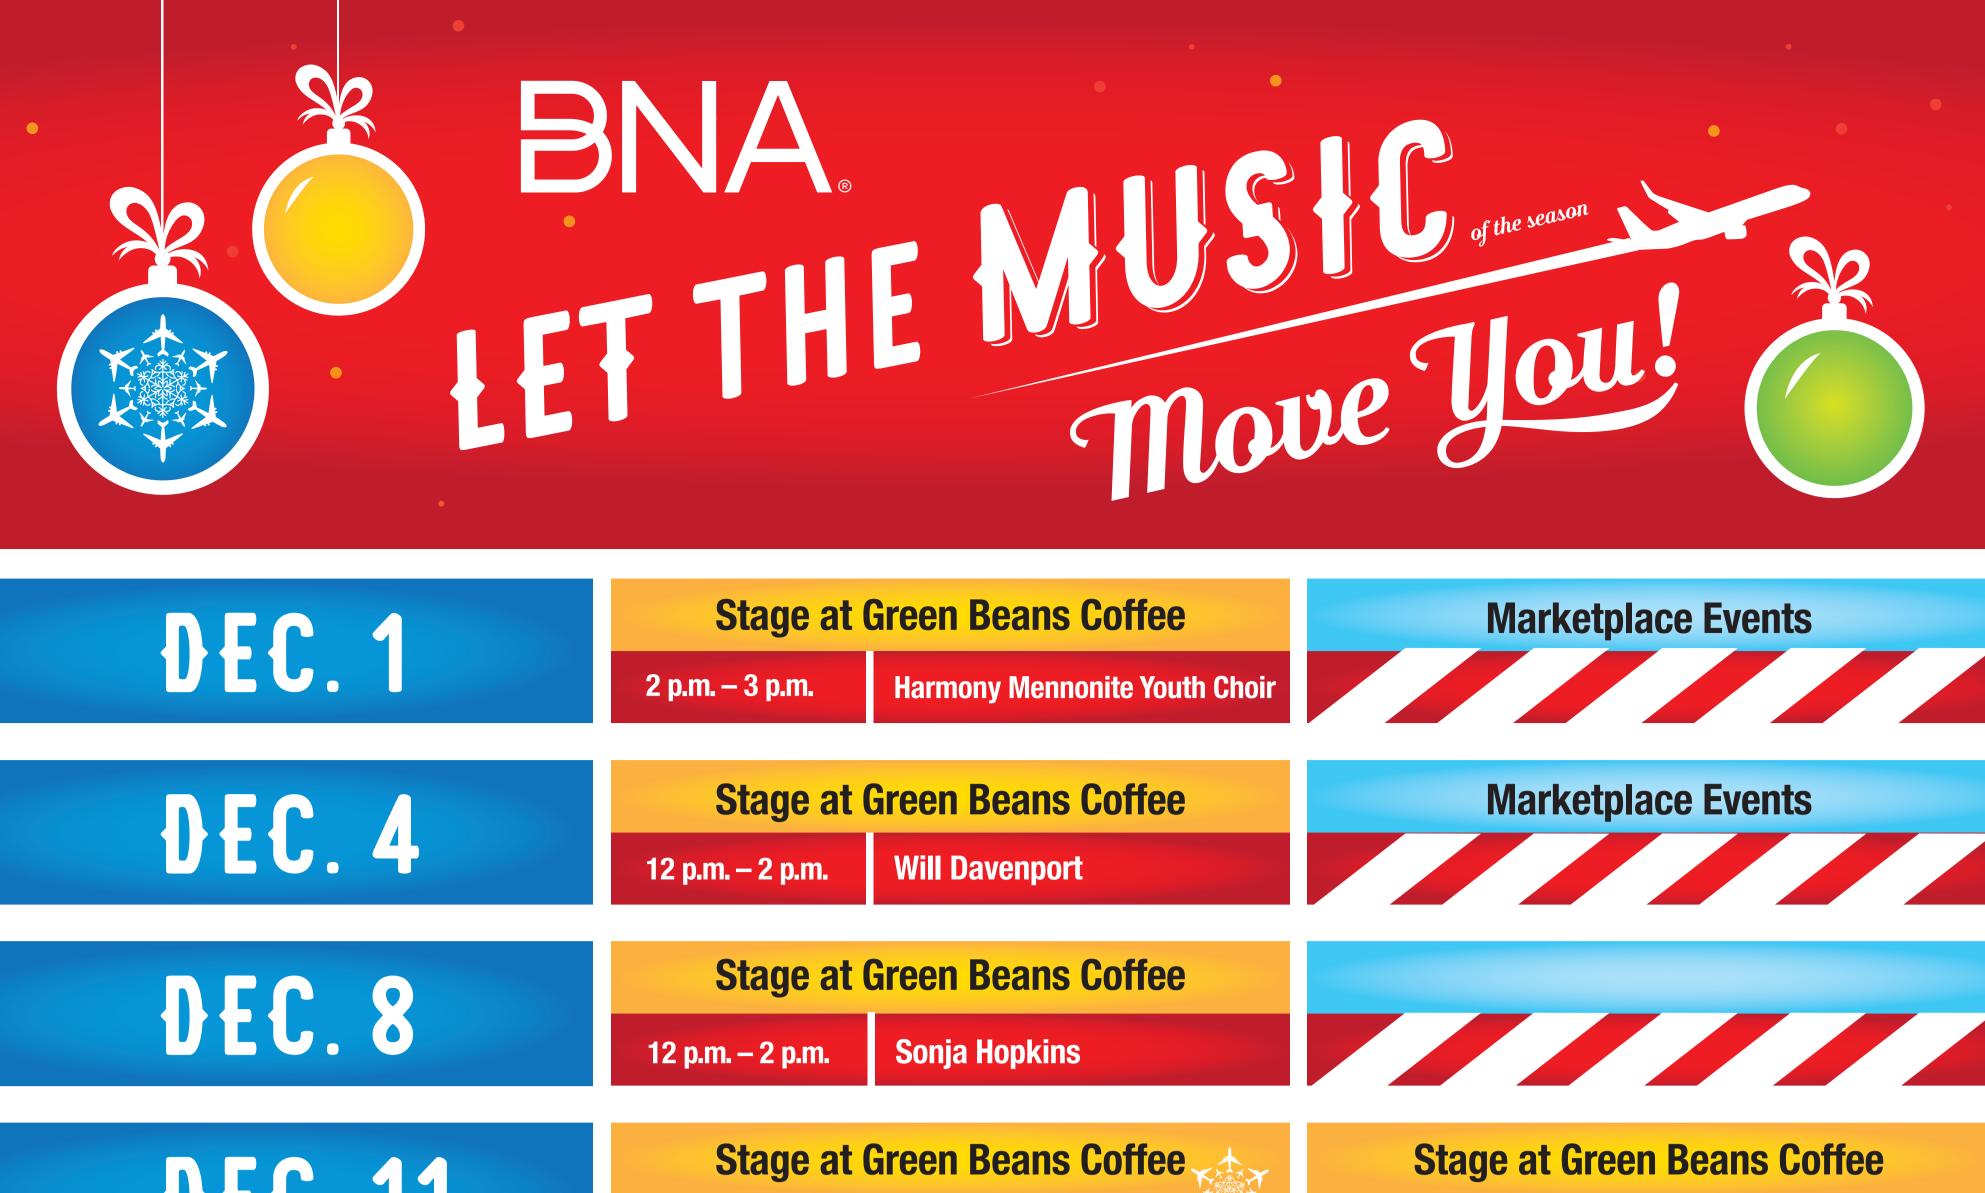

|                | 12 p.m. – 2 p.m. Karlton Taylor 🌱                       | 5 p.m. – 7 p.m. John Birdsong Quintet                      |
|----------------|---------------------------------------------------------|------------------------------------------------------------|
| <b>DEC. 14</b> | Stage at Green Beans Coffee                             | Stage at Green Beans Coffee                                |
|                | 11 a.m. – 1 p.m. Billy Gaines                           | 2 p.m. – 4 p.m. Santa & Balloon Artist                     |
| NEC 1E         | Stage at Green Beans Coffee                             | Stage at Green Beans Coffee                                |
| <b>DEC. 15</b> | 11 a.m. – 1 p.m. Jamie Shires                           | 2 p.m. – 4 p.m. The 615 Singers/ Strolling Terminal        |
| NEC 1E         | Stage at Green Beans Coffee                             | Marketplace Events                                         |
| <b>UEG. 13</b> |                                                         | 1 p.m. – 3 p.m. Santa & Balloon Artist                     |
| RFC 47         | TN Brew Works                                           | Marketplace Events                                         |
| <b>DEC. 17</b> | 2 p.m. – 5 p.m. Karlton Taylor Duo                      |                                                            |
|                | Stage at Green Beans Coffee                             | Marketplace Events                                         |
| <b>DEC. 18</b> | 12 p.m. – 2 p.m. John Birdsong Quartet                  | 2 p.m. – 4 p.m. Santa & Balloon Artist                     |
|                | TN Brew Works                                           | Marketplace Events                                         |
| <b>DEC. 18</b> | 12 p.m. – 2 p.m. Joe West Duo                           |                                                            |
|                | Stage at Green Beans Coffee                             | Marketplace Events                                         |
| <b>DEC. 19</b> | 11:30 a.m. & 1:30 p.m.The Puppet Truck Ft. Puss & Boots |                                                            |
|                | Stage at Green Beans Coffee                             | Strolling                                                  |
| <b>DEC. 20</b> | 12 p.m. – 2:30 p.m. ACT IV                              | 12 p.m. – 2 p.m. Sandy Claus                               |
|                | Stage at Green Beans Coffee                             | Stage at Green Beans Coffee                                |
| <b>DEC. 21</b> | 12 p.m. – 2:30 p.m. Leif Shires                         | 3 p.m. – 5 p.m.Frank Marino Jazz Trio                      |
|                | TN Brew Works                                           | Markotalago Evonto                                         |
| <b>DEC. 21</b> | 12 p.m. – 2 p.m.Jim Hayden                              | Marketplace Events2 p.m. – 4 p.m.Santa & Balloon Artist    |
|                |                                                         |                                                            |
| <b>DEC. 21</b> | North Stage & Strolling2 p.m. – 4 p.m.The 615 Singers   | Marketplace Events2 p.m. – 4 p.m.BNA Holiday Gift Wrapping |
|                |                                                         |                                                            |
| <b>DEC. 22</b> | Stage at Green Beans Coffee                             | <b>Stage at Green Beans Coffee</b>                         |
|                | 9 a.m. – 11 a.m. Marty Crum Jazz 🌱                      | 12 p.m. – 2:30 p.m. Michael Fair                           |
| <b>NFC 22</b>  | Stage at Green Beans Coffee                             | TN Brew Works                                              |
|                | 3 p.m. – 5 p.m. James Satterwhite Trio                  | 12 p.m.2 p.m.Rob Harris                                    |