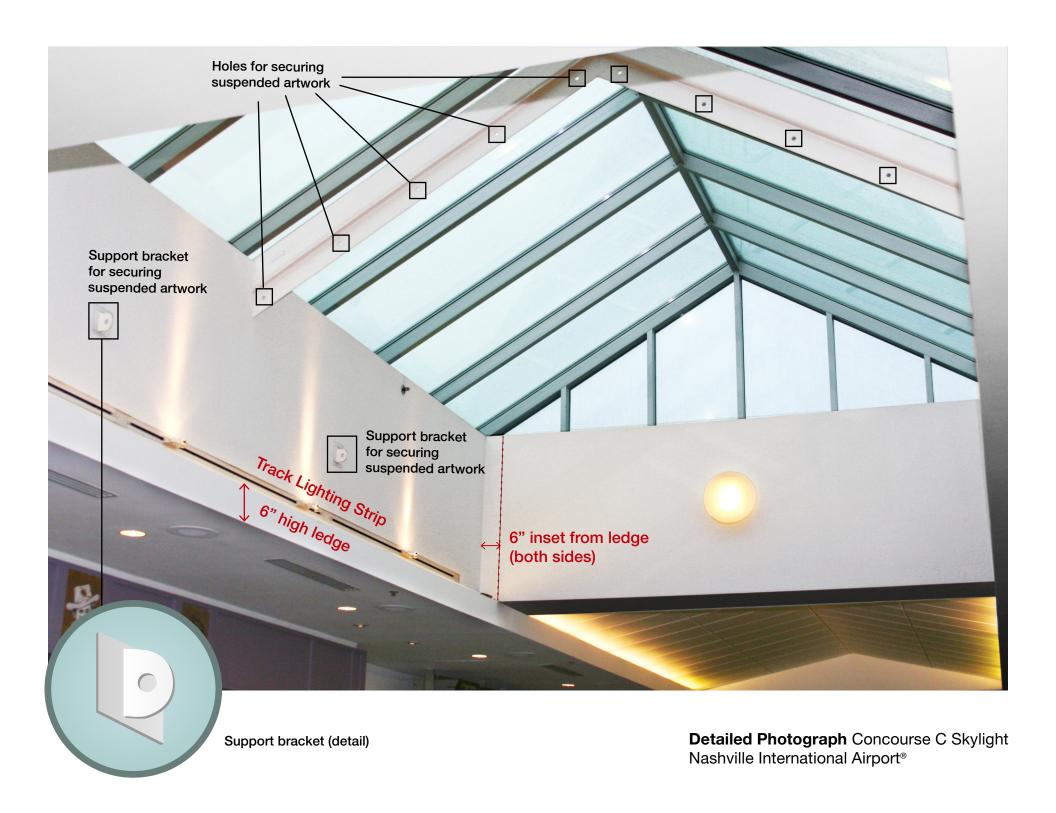

## Three locations:

- Near Gate C-2
- Near Gate C-3
- Near Gate C-19

**NOTE:** All structural details are not shown in these diagrams. Please refer to the photo in this document for additional information.