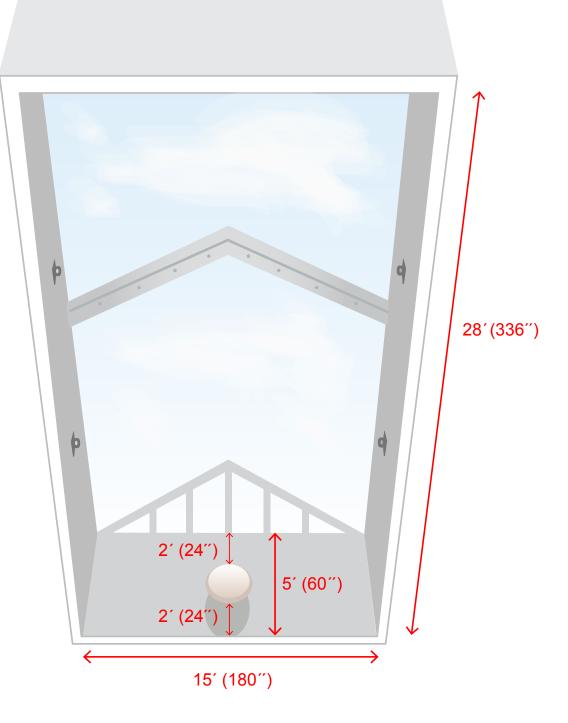

## Skylight Dimensions Concourse C

## Three locations:

- Near Gate C-2
- Near Gate C-3
- Near Gate C-19

**NOTE:** All structural details are not shown in these diagrams. Please refer to the photo in this document for additional information.

Measurements are approximate and presented in good faith as accurate. Slight dimentional variations may occur.